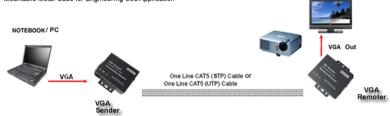

### Passive UTP CAT5 VGA Extender System Configuration Diagram

- \* VGA-Link Signal Input and Output Diagnostic LEDs Indication \* Build in RGB High Frequecny Equalizied Compensation \* Stand Alone 78dB CMRR for Image Hum-Bar Rejection